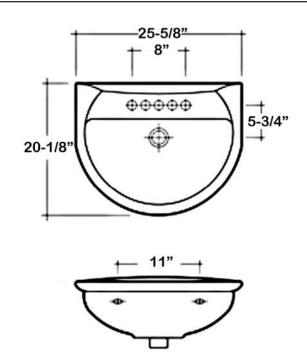

## KARLA 650 WALL HUNG BASIN

Cat. No 4-85X

Faucet not included

W: 25-5/8" D: 20-1/8"

## **Interior Dimensions:**

| Basin Interior:                    | 21-½" x 13" |
|------------------------------------|-------------|
| Basin Depth:                       | 6"          |
| Water depth to overflow:           | 4"          |
| Back of basin to center of faucet: | 2-3/4"      |
| Back of basin to center of drain:  | 8"          |
| Spout hole:                        | 1-3/8"      |