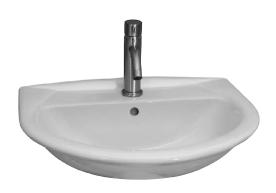

## KARLA 650 WALL HUNG BASIN

Cat. No 4-85X

Faucet not included

W: 25-5/8" D: 20-1/8"